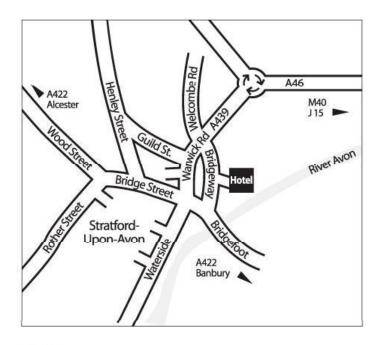

# Holiday Inn, Stratford-upon-Avon, Map

#### Location

- Road: M40 Jct 15 to A46 to A439
- Rail: Stratford-upon-Avon Station 1 mile

# **Holiday Inn**

Warwick Road, Stratford-upon-Avon, Warwickshire, CV37 6YR